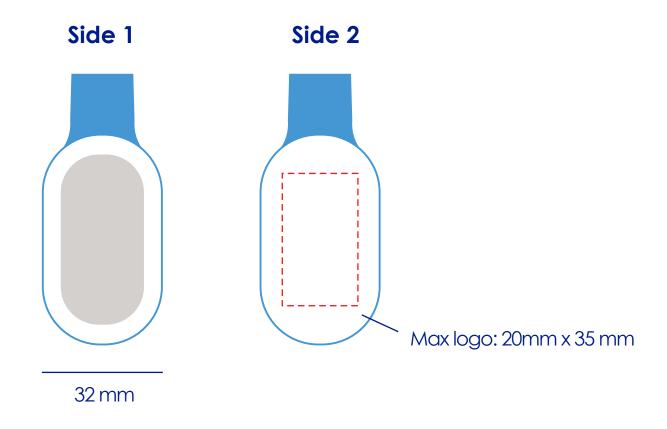

#### **Product Colour**

Light Blue

LED Reflective Clip 32 mm x 70 mm Branding Method: Printed

## **Logo Size**